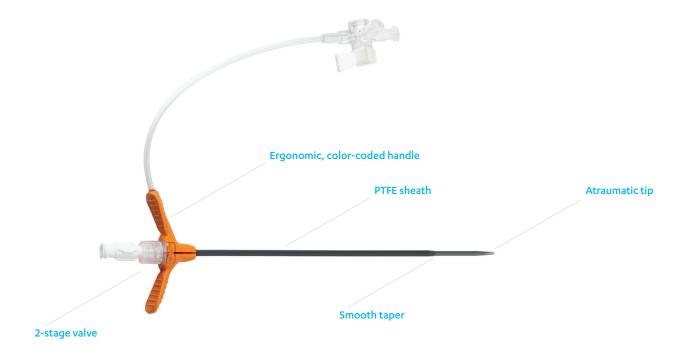

## RadialSeal<sup>™</sup> Introducer Kit<sup>\*</sup>

### Single-Wall Puncture Kit:

- Introducer
- .021 in stainless steel wire (45 & 80 cm length)
- 21-gauge needle (4 cm length)

#### Double-Wall Puncture Kit:

- Introducer
- .021 in plastic guidewire (45 & 80 cm length)
- 22-gauge IV catheter (2.5 cm length)