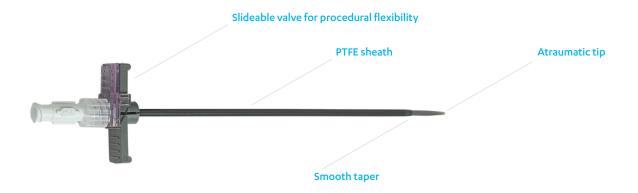

## FlowGuard<sup>™</sup> Valved PTFE Peelable Introducer

| Guidewire Compatibility (in) | French Size Range (Fr) | Effective Length (cm) | Configurations     |
|------------------------------|------------------------|-----------------------|--------------------|
| .038, .035                   | 7                      | 13                    | Bulk (Non-Sterile) |
| .038, .035                   | 8, 9, 10, 13           | 15                    | Bulk (Non-Sterile) |
| .038, .035                   | 14, 15, 16, 17         | 14                    | Bulk (Non-Sterile) |

### **PTFE**

### Peelable Introducer

| Guidewire Compatibility (in) | French Size Range (Fr)  | Effective Length (cm) | Configurations     |
|------------------------------|-------------------------|-----------------------|--------------------|
| .038, .035                   | 7, 8, 9, 10, 12, 13, 14 | 14                    | Bulk (Non-Sterile) |
| .038, .035                   | 15, 16                  | 13                    | Bulk (Non-Sterile) |
| .018                         | 3.5, 4.5, 5,6,7         | 5, 10                 | Bulk (Non-Sterile) |

#### Sterile Kits include:

- Introducer
- 0.035 in access wire
- 18 gauge needle
- Syringe