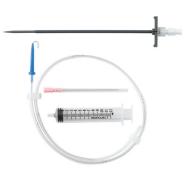

## RadialSeal<sup>™</sup> Introducer Kit<sup>\*</sup>

### for Transradial Access

| Guidewire Compatibility (in) | French Size Range (Fr) | Effective Length (cm) | Configurations                                |
|------------------------------|------------------------|-----------------------|-----------------------------------------------|
| .021                         | 4, 5, 6                | 10, 16, 25            | Single-wall puncture,<br>double-wall puncture |

### Single-Wall Puncture Kit:

- Introducer
- .021 in stainless steel wire (45 & 80 cm length)
- 21-gauge needle (4 cm length)

#### Double-Wall Puncture Kit:

- Introducer
- .021 in plastic guidewire (45 & 80 cm length)
- 22-gauge IV catheter (2.5 cm length)