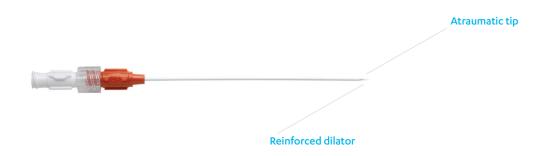

## **OptiSeal**® Valved PTFE Peelable Introducer

| Guidewire Compatibility (in) | French Size Range (Fr) | Effective Length (cm) | Configurations                   |
|------------------------------|------------------------|-----------------------|----------------------------------|
| .035                         | 6, 7, 8, 9, 10, 11, 12 | 13, 25                | Bulk (Non-sterile), Sterile Kits |

#### Sterile Kits include:

- Introducer
- 0.035 in guidewire
- 18 gauge needle
- Syringe

Available in sideport and non-sideport options.