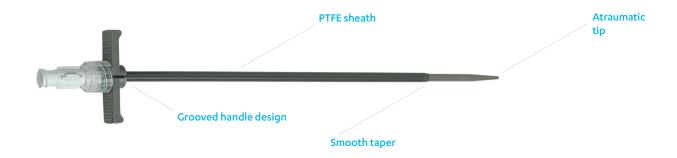

## **ViaPeel**® PTFE Peelable Introducer

| Guidewire Compatibility (in) | French Size Range (Fr) | Effective Length (cm) | Configurations     |
|------------------------------|------------------------|-----------------------|--------------------|
| .018                         | 3.5, 4.5, 5, 6         | 5, 7, 10              | Bulk (Non-Sterile) |

ViaPeel is a non-valved introducer