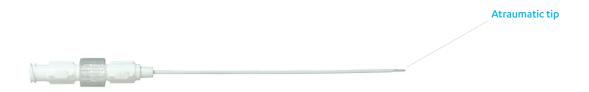

## **ViaPeel**® PTFE Peelable Introducer

| Guidewire Compatibility (in) | French Size Range (Fr) | Effective Length (cm) | Configurations     |
|------------------------------|------------------------|-----------------------|--------------------|
| .018                         | 3.5, 4.5, 5, 6         | 5, 7, 10              | Bulk (Non-Sterile) |

ViaPeel is a non-valved introducer