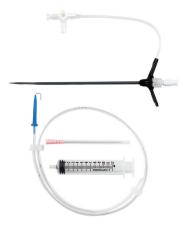

## RadialSeal<sup>™</sup> Introducer Kit<sup>\*</sup>

### for Transradial Access

| Guidewire Compatibility (in) | French Size Range (Fr) | Effective Length (cm) | Configurations                                |
|------------------------------|------------------------|-----------------------|-----------------------------------------------|
| .021                         | 4, 5, 6                | 10, 16, 25            | Single-wall puncture,<br>double-wall puncture |

### Single-Wall Puncture Kit:

- Introducer
- .021 in stainless steel wire (45 & 80 cm length)
- 21-gauge needle (4 cm length)

#### Double-Wall Puncture Kit:

- Introducer
- .021 in plastic guidewire (45 & 80 cm length)
- 22-gauge IV catheter (2.5 cm length)