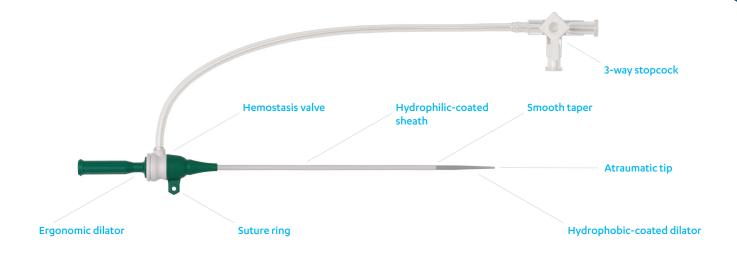

## RadialSeal<sup>™</sup> Introducer Kit<sup>\*</sup>

### for Transradial Access

| Guidewire Compatibility (in) | French Size Range (Fr) | Effective Length (cm) | Configurations                                |
|------------------------------|------------------------|-----------------------|-----------------------------------------------|
| .021                         | 4, 5, 6                | 10, 16, 25            | Single-wall puncture,<br>double-wall puncture |