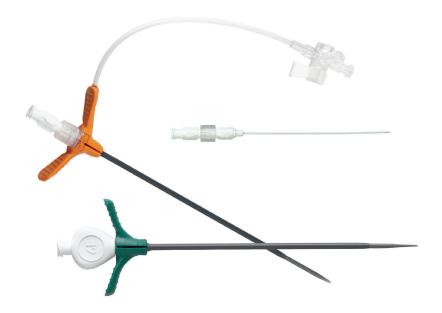

## RadialSeal<sup>™</sup> Introducer Kit<sup>\*</sup>

### Single-Wall Puncture Kit:

- Introducer
- .021 in stainless steel wire (45 & 80 cm length)
- 21-gauge needle (4 cm length)

#### Double-Wall Puncture Kit:

- Introducer
- .021 in plastic guidewire (45 & 80 cm length)
- 22-gauge IV catheter (2.5 cm length)