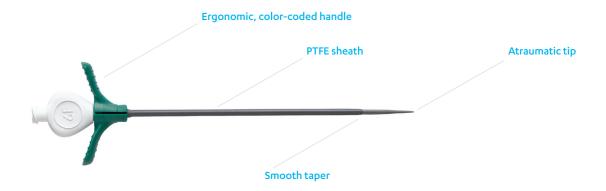

## **OptiSeal**® Valved PTFE Peelable Introducer

| Guidewire Compatibility (in) | French Size Range (Fr) | Effective Length (cm) | Configurations                   |
|------------------------------|------------------------|-----------------------|----------------------------------|
| .035                         | 6, 7, 8, 9, 10, 11, 12 | 13, 25                | Bulk (Non-sterile), Sterile Kits |

#### Sterile Kits include:

- Introducer
- 0.035 in guidewire
- 18 gauge needle
- Syringe

Available in sideport and non-sideport options.